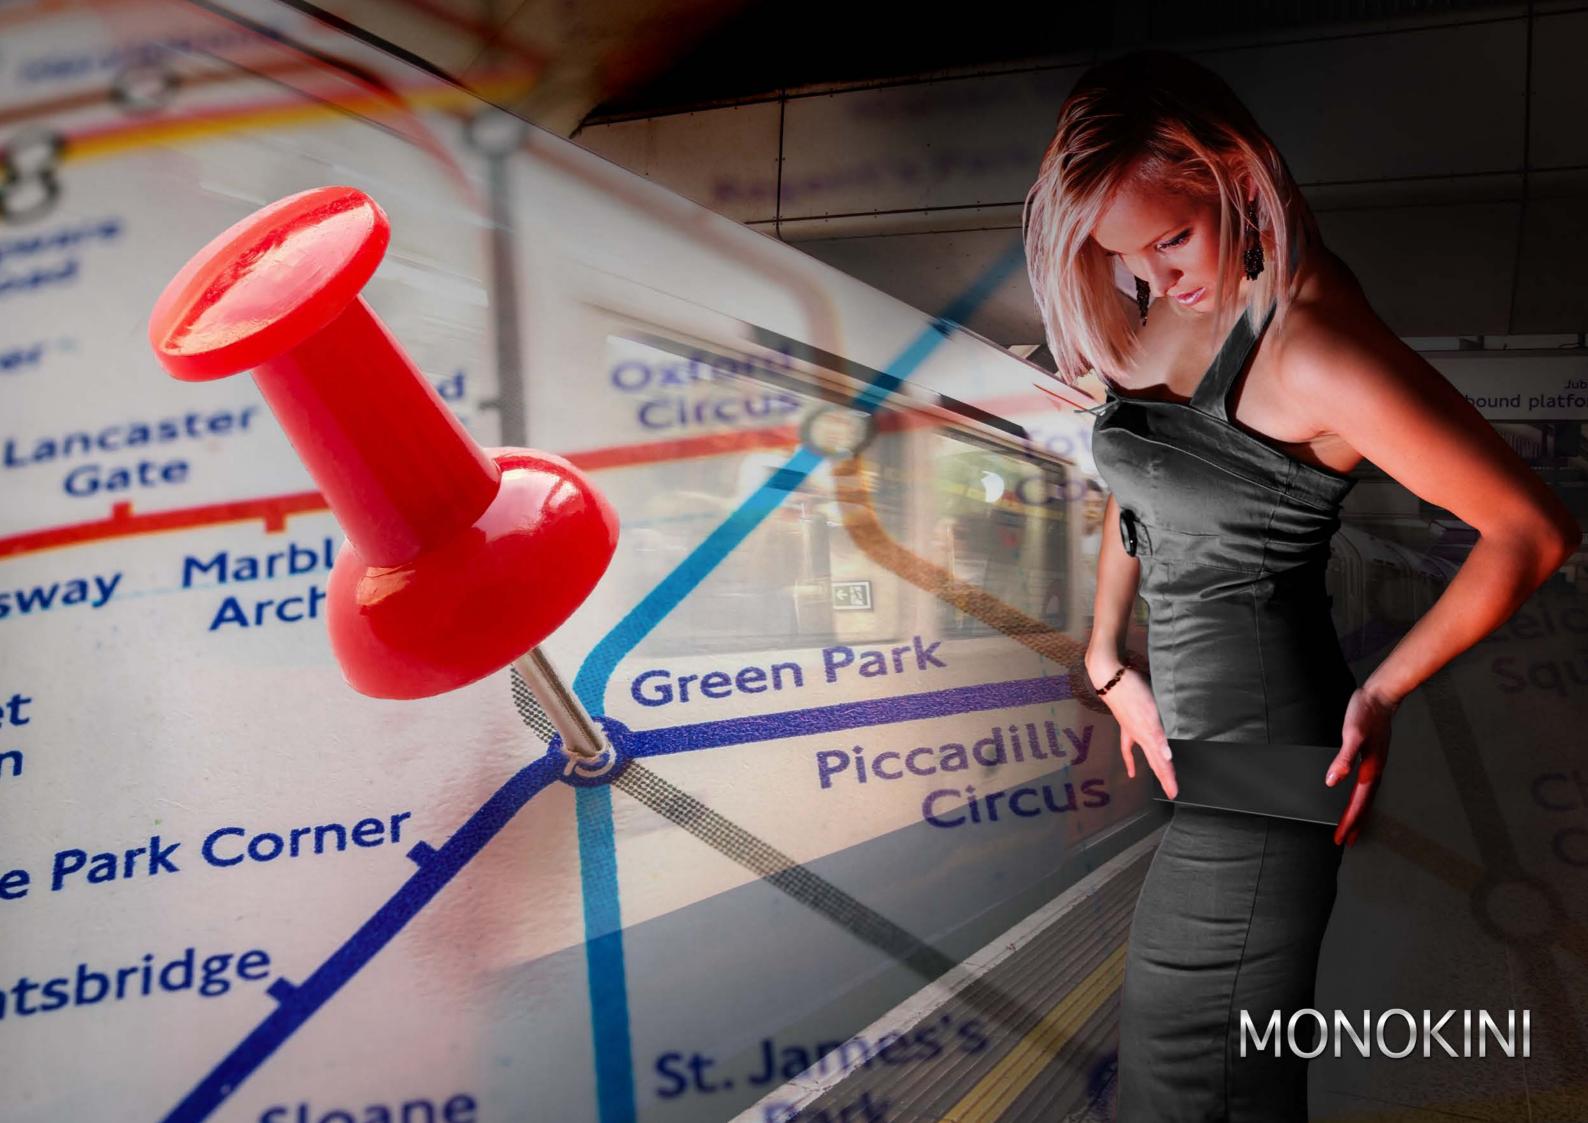

# TRENDY TILES

LONDON

# MONOKINI PICCADILLY CIRCUS

Nominal values size 10x30 cm

#### **ARCTIC WHITE**

Glossy finished: MK-AW-GL



Matt finished: MK-AW-M

#### **ADRIATIC GREY**

Glossy finished: MK-AG-GL

Matt finished: MK-AG-M

#### **CHAMONIX WHITE**

Glossy finished: MK-CW-GL

Matt finished: MK-CW-M

#### **LONDON GREY**

Glossy finished: MK-LG-GL

Matt finished: MK-LG-M

#### SAHARA DUST



Glossy finished: MK-SD-GL

Matt finished: MK-SD-M

#### **BERING GREY**

Glossy finished: MK-BG-GL

Matt finished: MK-BG-M

#### ARIZONA TAN



Glossy finished: MK-AT-GL

Matt finished: MK-AT-M

#### COTSWOLDS

Glossy finished: MK-CT-GL

Matt finished: MK-CT-M

#### SIBERIAN SILVER

Glossy finished: MK-SS-GL

Matt finished: MK-SS-M

#### **BELUGA**

Glossy finished: MK-BL-GL

Matt finished