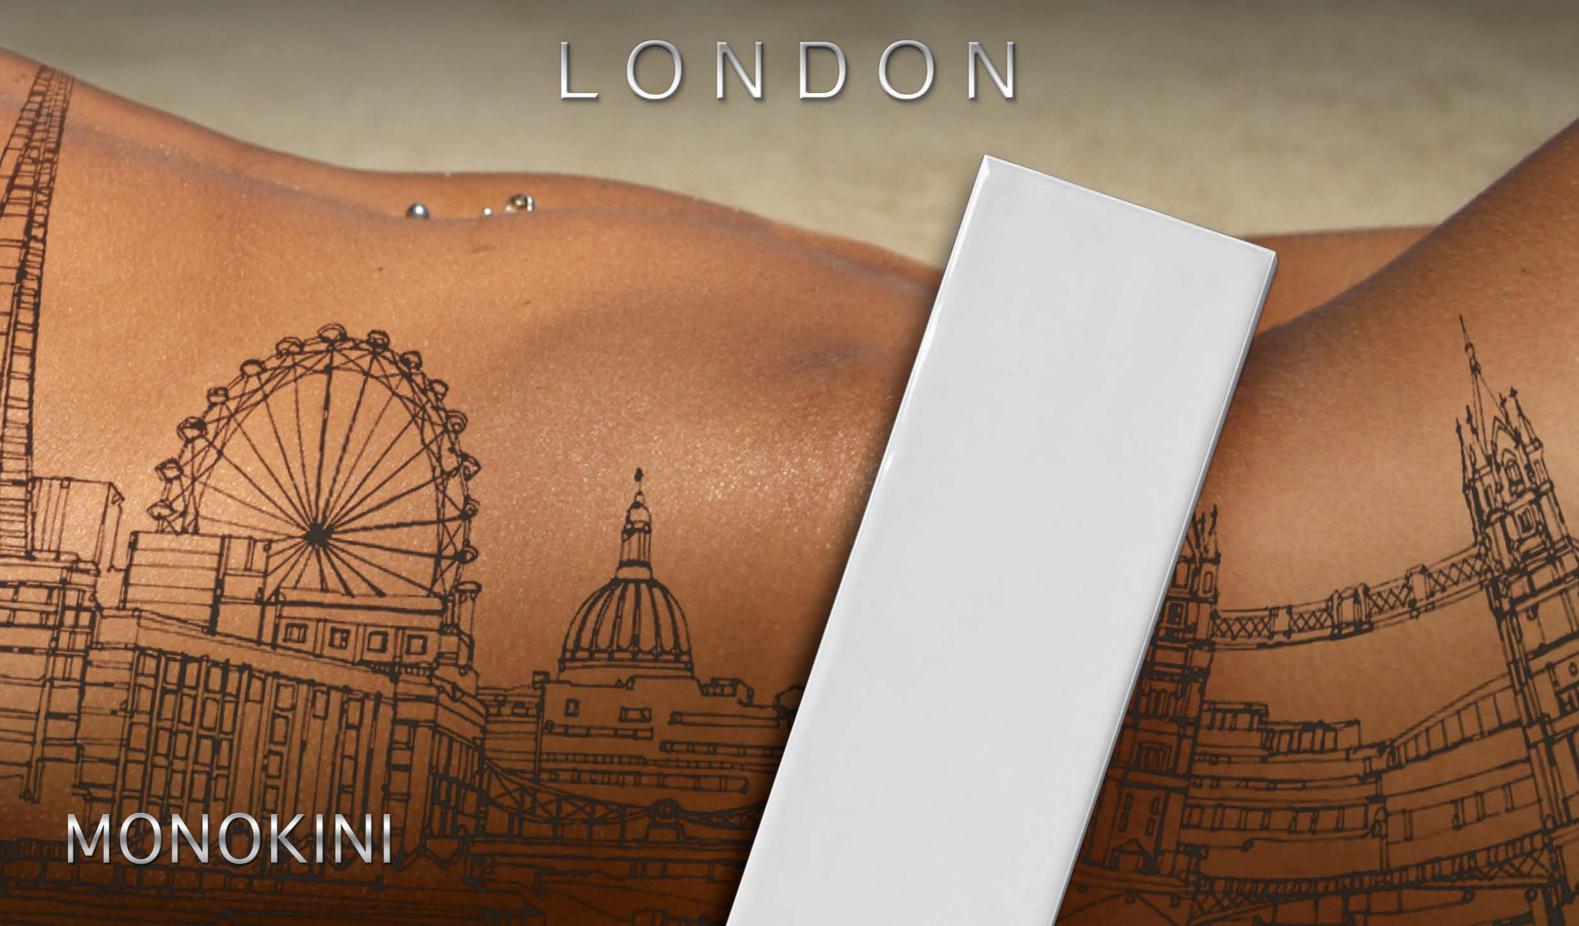

# TRENDY TILES

LONDON

# MONOKINI PICCADILLY CIRCUS

Nominal values size 10x30 cm

#### **ARCTIC WHITE**

Glossy finished: MK-AW-GL



Matt finished: MK-AW-M

#### **ADRIATIC GREY**

Glossy finished: MK-AG-GL

Matt finished: MK-AG-M

#### **CHAMONIX WHITE**

Glossy finished: MK-CW-GL

Matt finished: MK-CW-M

#### **LONDON GREY**

Glossy finished: MK-LG-GL

Matt finished: MK-LG-M

#### SAHARA DUST



Glossy finished: MK-SD-GL

Matt finished: MK-SD-M

#### **BERING GREY**

Glossy finished: MK-BG-GL

Matt finished: MK-BG-M

#### ARIZONA TAN



Glossy finished: MK-AT-GL

Matt finished: MK-AT-M

#### COTSWOLDS

Glossy finished: MK-CT-GL

Matt finished: MK-CT-M

#### SIBERIAN SILVER

Glossy finished: MK-SS-GL

Matt finished: MK-SS-M

#### **BELUGA**

Glossy finished: MK-BL-GL

Matt finish