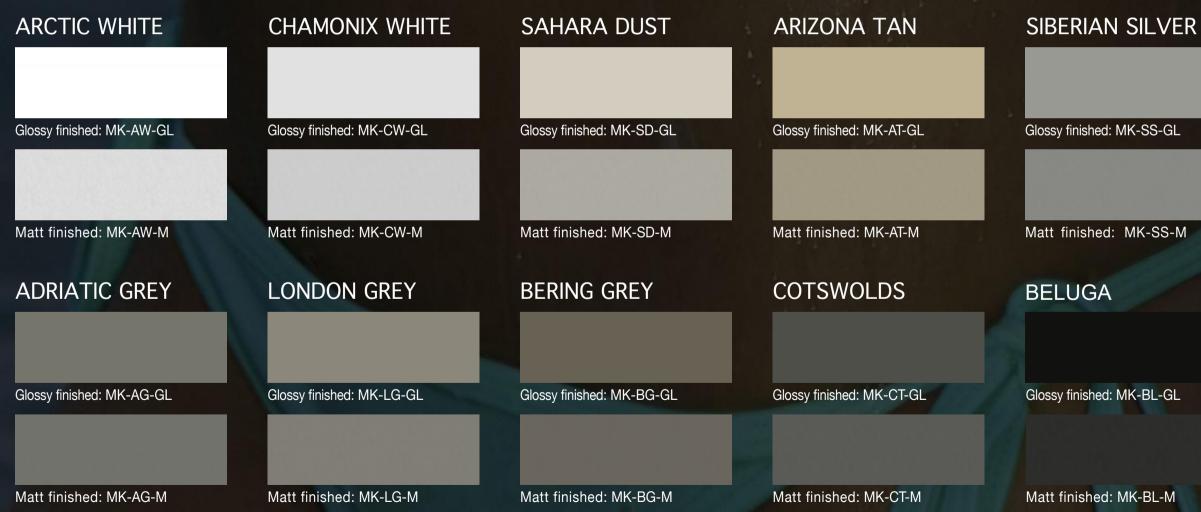

#### MONOKINI PICCADILLY CIRCUS

Nominal values size 10x30 cm

WHITE BODY CERAMIC TILES UNRECTIFIED MATT AND GLOSSY FINISH

#### UNRECTIFIED MATT AND GLOSSY FINISH

#### MATT AND GLOSSY FINISH