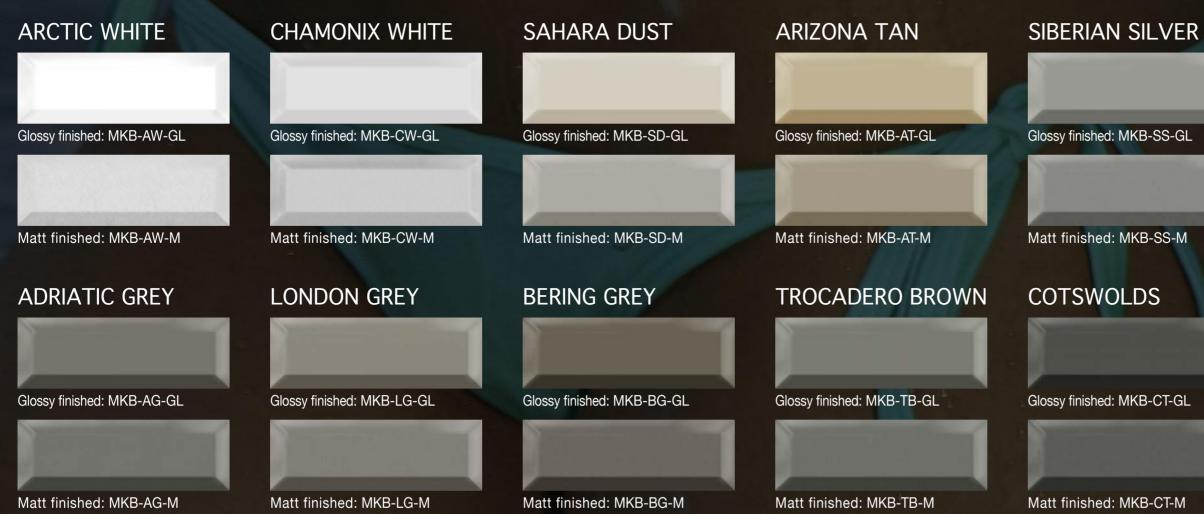

#### MONOKINI **GREEN PARK**

Nominal values size 10x30 cm

#### UNRECTIFIED MATT AND GLOSSY FINISH

#### MATT AND GLOSSY FINISH